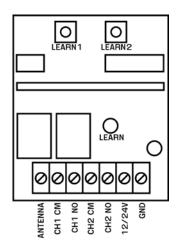

### Receiver

Frequency: 433MHz Number of channels: 2 Storable Remotes: 400 Relè: 3A/250VAC - 30VDC Power supply: 12/24V AC/DC