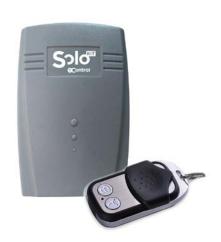

## Description

1Control SOLO KIT is an electrical device that let use 1Control SOLO with automations that have a non compatible remote (for example with quartzed remotes)

1Control SOLO KIT is shipped with a remote and a receiver to be wired to the gate or garage door control unit.

### Receiver

Frequency: 433MHz Number of channels: 2 Storable Remotes: 400 Relè: 3A/250VAC - 30VDC Power supply: 12/24V AC/DC

### Remote

Frequency: 433MHz
Number of Channels: 4
Type of encoding: Fixed Code
Type of learning: Fixed Code Cloner